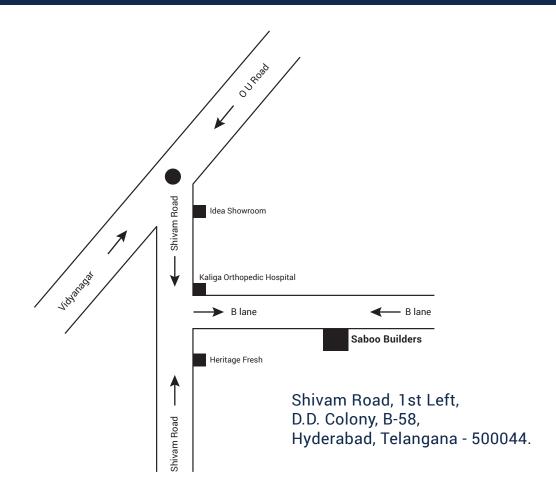

tribution box.
- · Elegant designer modular electrical switches.
- Metered Connections for consumption of Electricity for each flat
- VRV Air conditioning system

# **CABLE TV**

Provision for cable connections in all Bedrooms & Living room.

## INTERNET

Provision in Living Room for each apartment.

#### LIFTS

High speed automatic passenger's lifts with rescue device with V3F

#### **GENERATOR**

For common area and selected points in apartments.

- Panic button & intercom is provided in the lifts connected to security room
- Surveillance cameras at the main security, corridors, entrance of each block to monitor and cellar
- · Video door Camera for each apartment for
- Fire hydrant & fire sprinkler system as per statutory norms
- Fire Alarm



# For more details:

Call: +91 95480 77777