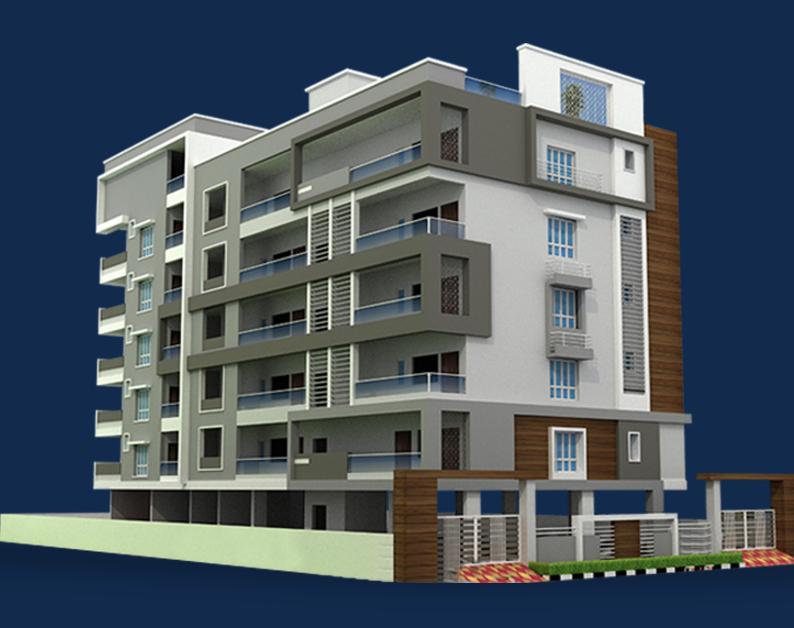

Residential Apartments at

# D.D. COLONY

OU, Hyderabad.

For more details:

Call: +91 95480 77777



| FLATS AREA  |            |
|-------------|------------|
| FLATS S.NO. | AREA       |
| FLAT NO.1   | 1683 SQFT. |
| FLAT NO.2   | 1683 SQFT. |
| FLAT NO.3   | 1920 SQFT. |



# **GENERAL AMENITIES**

Kids play area | Gymnasium | Party Hall | Terrace Garden | Open air theatre

Common area generator | 2 car parking per apartment

# **FLAT SPECIFICATIONS**

# SUPER STRUCTURE

8"/9" thick bricks / blocks for external walls & 4" hick bricks/ blocks for internal walls

#### **DOORS**

Main Doors: Manufactured teak wood door frame & designer shutters with veneer with melamine finish and magic eye.

**Internal Doors**: Manufactured Medium Teak wood door frame & Veneer Designed.

French Doors: