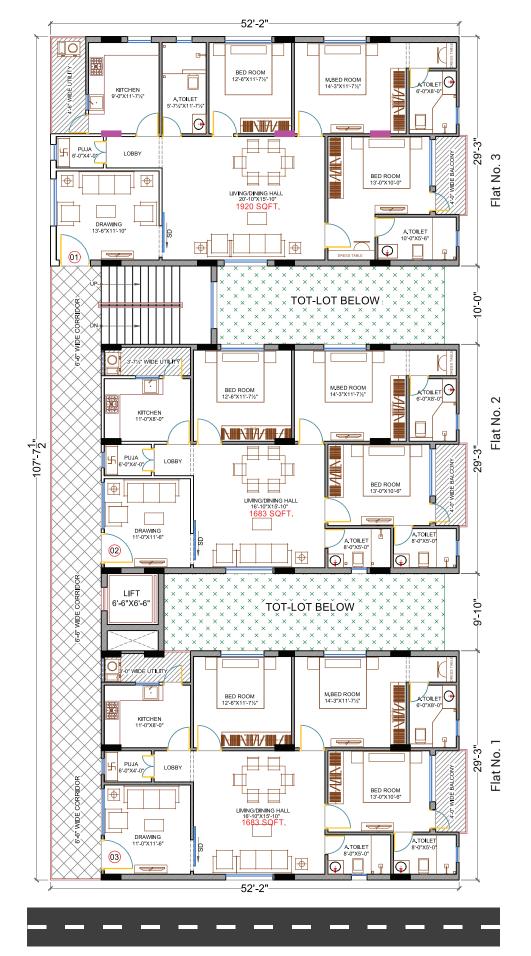

# D.D. COLONY

OU, Hyderabad.

For more details:

Call: +91 95480 77777

| FLATS AREA  |            |
|-------------|------------|
| FLATS S.NO. | AREA       |
| FLAT NO.1   | 1683 SQFT. |
| FLAT NO.2   | 1683 SQFT. |
| FLAT NO.3   | 1920 SQFT. |